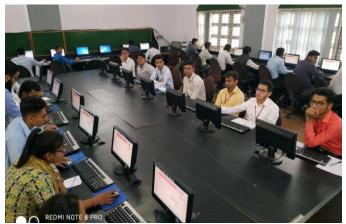

sup> February 2019 at A.Y.Dadabhai Technical Institute, Kosamba. The Campus interview was held for **Diploma in Electrical & Mechanical Engineering** students of current batch as well as last three years pass-out batches (2016, 2017 & 2018). A total of about **180 candidates** appeared for the campus placement.





This campus placement drives by MRF Ltd was for their new Greenfield Tyre manufacturing plant at Dahej location. The campus interview process involved three stages (1) Online Technical & IQ test (2) Group Discussion (3) Personal Interview







**Pre-placement Meeting** 

First two stages of campus interview process were held on 13th February, 2019 & the final stage of PI of shortlisted students will be held later-on at Bharuch.













**Pre-placement Presentation** 









Online Technical & IQ Test

## **Total Appeared Students**

| Sr.<br>No. | Branch     | Pass-out year |      |      |      | Total  |  |
|------------|------------|---------------|------|------|------|--------|--|
|            |            | 2016          | 2017 | 2018 | 2019 | 1 otai |  |
| 1.         | Electrical | 20            | 18   | 24   | 18   | 80     |  |
| 2.         | Mechanical | 19            | 25   | 34   | 23   | 101    |  |
|            | Total      |               |      |      |      |        |  |



Group Discussion

Campus Placement drive was done by Mr. Lionell Joseph, Manager-HR & Mr. Rajeshwar Mallick, Senior Executive-HR, from MRF Ltd.

#### **Campus Placement Summary**

| Sr.No | Branch     | Appeared Students | Cleared Online Test | Cleared GD |
|-------|--