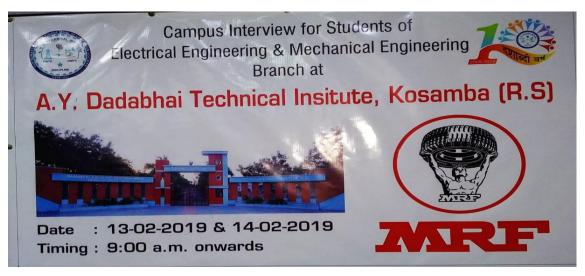

#### Report

A campus interview by leading tyre manufacturing company, **MRF Limited** was held on 13<sup>th</sup> February 2019 at A.Y.Dadabhai Technical Institute, Kosamba. The Campus interview was held for **Diploma in Electrical & Mechanical Engineering** students of current batch as well as last three years pass-out batches (2016, 2017 & 2018). A total of about **180 candidates** appeared for the campus placement.

This campus placement drives by MRF Ltd was for their new Greenfield Tyre manufacturing plant at Dahej location. The campus interview process involved three stages (1) Online Technical & IQ test (2) Group Discussion (3) Personal Interview

**Pre-placement Meeting** 

First two stages of campus interview process were held on 13th February, 2019 & the final stage of PI of shortlisted students will be held later-on at Bharuch.

**Pre-placement Presentation** 