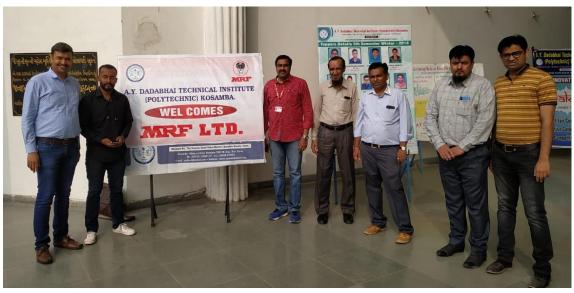

Group Discussion

Campus Placement drive was done by Mr. Lionell Joseph, Manager-HR & Mr. Rajeshwar Mallick, Senior Executive-HR, from MRF Ltd.