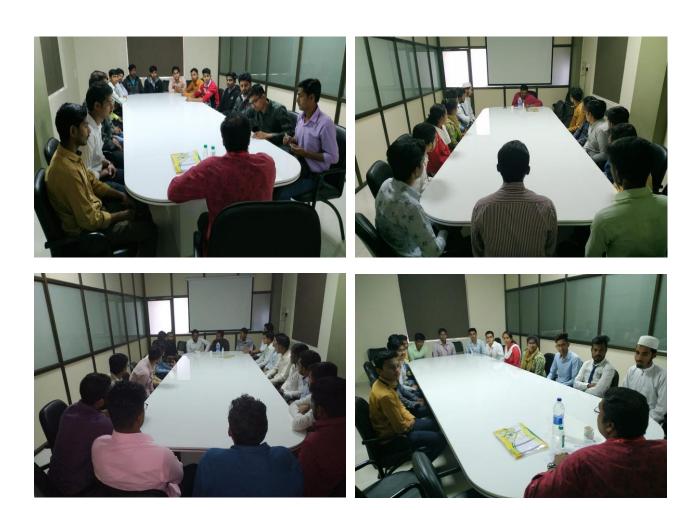

Group Discussion

Campus Placement drive was done by Mr. Lionell Joseph, Manager-HR & Mr. Rajeshwar Mallick, Senior Executive-HR, from MRF Ltd.