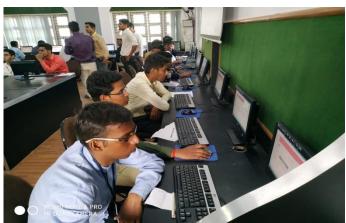

February 2019 at A.Y.Dadabhai Technical Institute, Kosamba. The Campus interview was held for **Diploma in Electrical & Mechanical Engineering** students of current batch as well as last three years pass-out batches (2016, 2017 & 2018). A total of about **180 candidates** appeared for the campus placement.





This campus placement drives by MRF Ltd was for their new Greenfield Tyre manufacturing plant at Dahej location. The campus interview process involved three stages (1) Online Technical & IQ test (2) Group Discussion (3) Personal Interview







**Pre-placement Meeting** 

First two stages of campus interview process were held on 13th February, 2019 & the final stage of PI of shortlisted students will be held later-on at Bharuch.













**Pre-placement Presentation** 









Online Technical & IQ Test

## **Total Appeared Students**

| Sr.<br>No. | Branch     | Pass-out year |      |      |      | Total  |  |
|------------|------------|---------------|------|------|------|--------|--|
|            |            | 2016          | 2017 | 2018 | 2019 | 1 otai |  |
| 1.         | Electrical | 20            | 18   | 24   | 18   | 80     |  |
| 2.         | Mechanical | 19            | 25   | 34   | 23   | 101    |  |
|            | Total      |               |      |      |      |        |  |



Group Discussion

Campus Placement drive was done by Mr. Lionell Joseph, Manager-HR & Mr. Rajeshwar Mallick, Senior Executive-HR, from MRF Ltd.

#### **Campus Placement Summary**

| Sr.No | Branch     | Appeared Students | Cleared Online Test | Cleared GD |
|-------|------