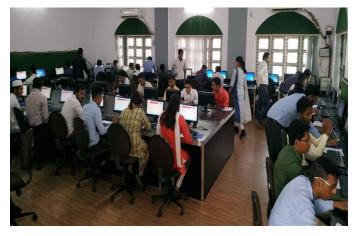

</sup> February 2019 at A.Y.Dadabhai Technical Institute, Kosamba. The Campus interview was held for **Diploma in Electrical & Mechanical Engineering** students of current batch as well as last three years pass-out batches (2016, 2017 & 2018). A total of about **180 candidates** appeared for the campus placement.





This campus placement drives by MRF Ltd was for their new Greenfield Tyre manufacturing plant at Dahej location. The campus interview process involved three stages (1) Online Technical & IQ test (2) Group Discussion (3) Personal Interview







**Pre-placement Meeting** 

First two stages of campus interview process were held on 13th February, 2019 & the final stage of PI of shortlisted students will be held later-on at Bharuch.













**Pre-placement Presentation** 









Online Technical & IQ Test

## **Total Appeared Students**

| Sr.<br>No. | Branch     | Pass-out year |      |      |      | Total  |  |
|------------|------------|---------------|------|------|------|--------|--|
|            |            | 2016          | 2017 | 2018 | 2019 | 1 otai |  |
| 1.         | Electrical | 20            | 18   | 24   | 18   | 80     |  |
| 2.         | Mechanical | 19            | 25   | 34   | 23   | 101    |  |
|            | Total      |               |      |      |      |        |  |



Group Discussion

Campus Placement drive was done by Mr. Lionell Joseph, Manager-HR & Mr. Rajeshwar Mallick, Senior Executive-HR, from MRF Ltd.

#### **Campus Placement Summary**

| Sr.No | Branch     | Appeared Students | Cleared Online Test | Cleared GD |
|-------|