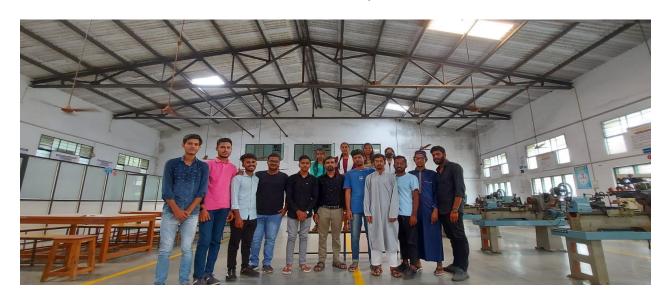

## For curricular subject

**DESIGN OF STEEL STRUCTRE(3350601)** 

5<sup>TH</sup> semester(Batch - 2020)

Civil engineering department has organized educational visit As a part of curricular subject of DESIGN OF STEEL STRUCTURE on 26<sup>th</sup>September-2022 of 5<sup>th</sup> semester students (batch 2020) we visited WORKSHOP at A.Y.D campus, Kosamba with coordination of staff members, Mr. M.J.Parmar (LECTURER & INTERNAL GUIED) Of department under the permission of –Mr. S.A.KAPADIYA (WORKSHOP SUPRITENDENT) of our INSTITUTE was completed during at 1:00 PM to 03:00PM.

During the visit we get information regarding roof truss, it's components & it's forcing system and different type of load acting on roof truss like dead load, live load, and wind load. it's analysis& calculation. Many questions were asked by us and we get lots of information about roof truss.