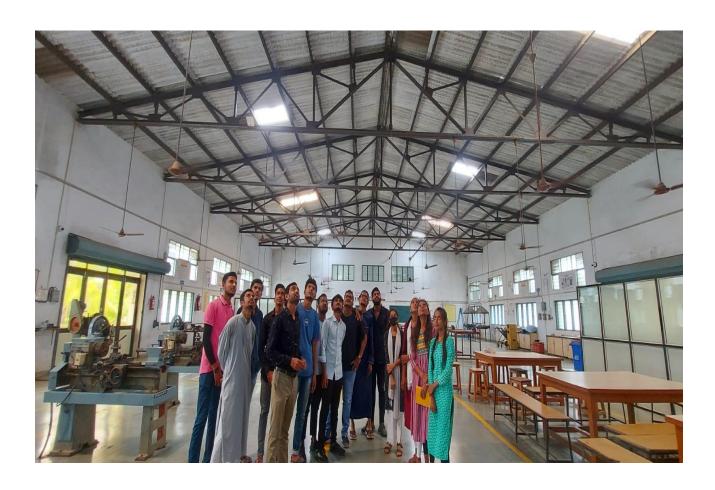

## For curricular subject

**DESIGN OF STEEL STRUCTRE(3350601)** 

5<sup>TH</sup> semester(Batch - 2020)

Civil engineering department has organized educational visit As a part of curricular subject of DESIGN OF STEEL STRUCTURE on 26<sup>th</sup>September-2022 of 5<sup>th</sup> semester students (batch 2020) we visited WORKSHOP at A.Y.D campus, Kosamba with coordination of staff members, Mr. M.J.Parmar (LECTURER & INTERNAL GUIED) Of department under the permission of –Mr. S.A.KAPADIYA (WORKSHOP SUPRITENDENT) of our INSTITUTE was completed during at 1:00 PM to 03:00PM.

During the visit we get information regarding roof truss, it's components & it's forcing system and different type of load acting on roof truss like dead load, live load, and wind load. it's analysis& calculation. Many questions were asked by us and we get lots of information about roof truss.