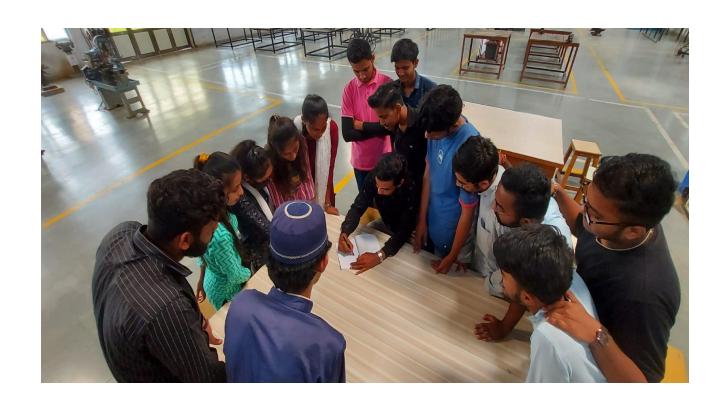

## For curricular subject

**DESIGN OF STEEL STRUCTRE(3350601)** 

5<sup>TH</sup> semester(Batch - 2020)

Civil engineering department has organized educational visit As a part of curricular subject of DESIGN OF STEEL STRUCTURE on 26<sup>th</sup>September-2022 of 5<sup>th</sup> semester students (batch 2020) we visited WORKSHOP at A.Y.D campus, Kosamba with coordination of staff members, Mr. M.J.Parmar (LECTURER & INTERNAL GUIED) Of department under the permission of –Mr. S.A.KAPADIYA (WORKSHOP SUPRITENDENT) of our INSTITUTE was completed during at 1:00 PM to 03:00PM.

During the visit we get information regarding roof truss, it's components & it's forcing system and different type of load acting on roof truss like dead load, live load, and wind load. it's analysis& calculation. Many questions were asked by us and we get lots of information about roof truss.