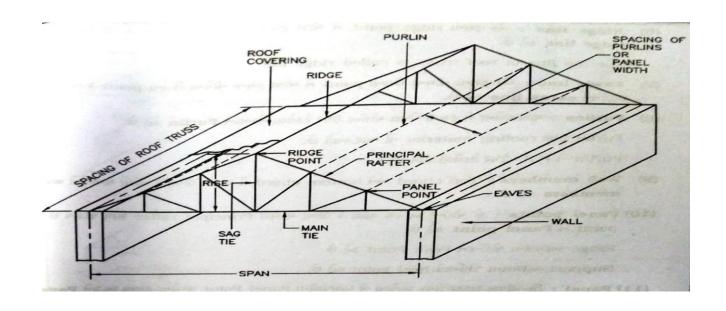

During the visit we get information regarding roof truss, it's components & it's forcing system and different type of load acting on roof truss like dead load, live load, and wind load. it's analysis& calculation. Many questions were asked by us and we get lots of information about roof truss.