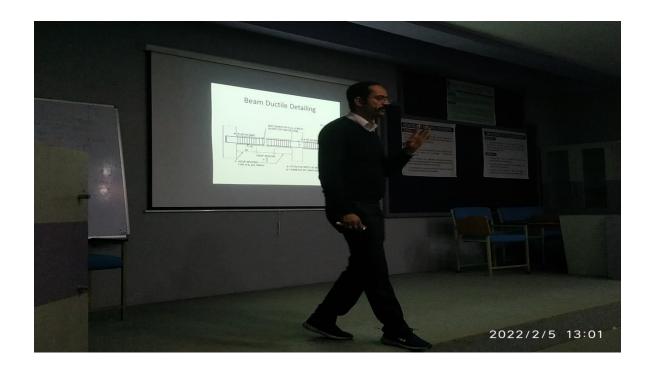

Session was completed during at 9:.00 AM to 02:00PM. By Mr. Sunil V Jaganiya Assistant Professor Civil Engg. Dept. G.I.D.C. Degree Engg. College Abrama . DIST. NAVSARI

During the lecture we get information regarding different type of structureal members how to design, how to read detail of member in drawing, pre and post check of different member.