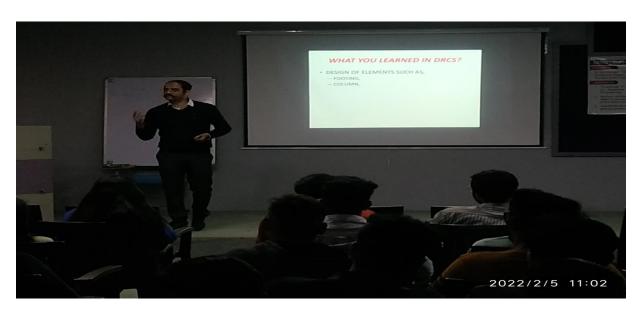

Session was completed during at 9:.00 AM to 02:00PM. By Mr. Sunil V Jaganiya Assistant Professor Civil Engg. Dept. G.I.D.C. Degree Engg. College Abrama . DIST. NAVSARI

During the lecture we get information regarding different type of structureal members how to design, how to read detail of member in drawing, pre and post check of different member.