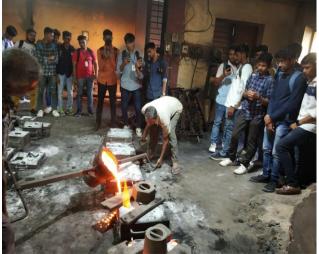

## A.Y. DADABHAI TECHNICAL INSTITUTE, KOSAMBA



## DEPARTMENT OF MECHANICAL ENGINEERING

## **Industrial Visit Report**

Name of Industry: Shree Arbuda Foundry, Ankleshwar

Address: Plot no-270, GIDC office Road, GIDC Ankleswar, Piraman,

Gujarat

**Date of Visit:** 07-01-2023

Semester: 3rd

No. of Students Visited: 55

No. of Faculty Visited: 03

Subject (Course) Related to Industry: Manufacturing Engineering-I

Contact person of Industry: Mr. Parth Patel

**Contact No:** 9974050848

**Product of Industry**: Casting, Fabricating Machine Parts

Name of departments visited in Industry: Production, Maintenance and

Machine

## **Photographs:**